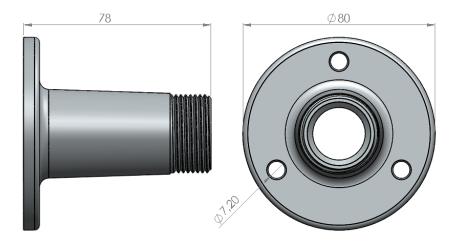

## Outline Drawing

| Mechanical Specifications: |                                                                                   |
|----------------------------|-----------------------------------------------------------------------------------|
| Color                      | Chrome                                                                            |
| Height                     | 78 mm                                                                             |
| Diameter                   | Ø 80 mm                                                                           |
| Mounting                   | With supplied screws                                                              |
| Mounting place             | On deck                                                                           |
| Mounting instruction       | NOTE! 1" Revolving Nut Kit 10000-430 is not included                              |
| Materials                  | Chrome plated solid brass and stainless steel                                     |
| For Antenna Types          | All Marine and Base Station antennas with the 1"<br>Revolving Nut Mounting System |
|                            |                                                                                   |
| Ordering information:      |                                                                                   |
| P/N                        | 10000-031                                                                         |
|                            |                                                                                   |
| Packaging Information:     |                                                                                   |
| Туре                       | Individually packing in Polybag                                                   |
| Weight                     | Approx. 450 g                                                                     |