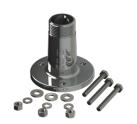

## Heavy-Duty chrome plated solid brass Deck Mount G1"-11

- Heavy-duty bright chrome plated solid brass mount for installation of Marine and Bases Station antennas on deck etc.
- The bracket is especially made for antennas with the 1" Revolving Nut Mounting System
- Stainless steel mounting hardware included

| Mechanical Specifications: |                                                                                   |
|----------------------------|-----------------------------------------------------------------------------------|
| Color                      | Chrome                                                                            |
| Height                     | 78 mm                                                                             |
| Diameter                   | Ø 80 mm                                                                           |
| Mounting                   | With supplied screws                                                              |
| Mounting place             | On deck                                                                           |
| Mounting instruction       | NOTE! 1" Revolving Nut Kit 10000-430 is not included                              |
| Materials                  | Chrome plated solid brass and stainless steel                                     |
| For Antenna Types          | All Marine and Base Station antennas with the 1"<br>Revolving Nut Mounting System |
|                            |                                                                                   |
| Ordering information:      |                                                                                   |
| P/N                        | 10000-031                                                                         |
|                            |                                                                                   |
| Packaging Information:     |                                                                                   |
| Туре                       | Individually packing in Polybag                                                   |
| Weight                     | Approx. 450 g                                                                     |