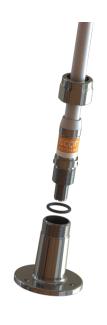

## Heavy-Duty chrome plated solid brass Deck Mount G1"-11

- Heavy-duty bright chrome plated solid brass mount for installation of Marine and Bases Station antennas on deck etc.
- The bracket is especially made for antennas with the 1" Revolving Nut Mounting System
- Stainless steel mounting hardware included

| Mechanical Specifications: |                                                                                   |
|----------------------------|-----------------------------------------------------------------------------------|
| Color                      | Chrome                                                                            |
| Height                     | 78 mm                                                                             |
| Diameter                   | Ø 80 mm                                                                           |
| Mounting                   | With supplied screws                                                              |
| Mounting place             | On deck                                                                           |
| Mounting instruction       | NOTE! 1" Revolving Nut Kit 10000-430 is not included                              |
| Materials                  | Chrome plated solid brass and stainless steel                                     |
| For Antenna Types          | All Marine and Base Station antennas with the 1"<br>Revolving Nut Mounting System |
|                            |                                                                                   |
| Ordering information:      |                                                                                   |
| P/N                        | 10000-031                                                                         |
|                            |                                                                                   |
| Packaging Information:     |                                                                                   |
| Туре                       | Individually packing in Polybag                                                   |
| Weight                     | Approx. 450 g                                                                     |